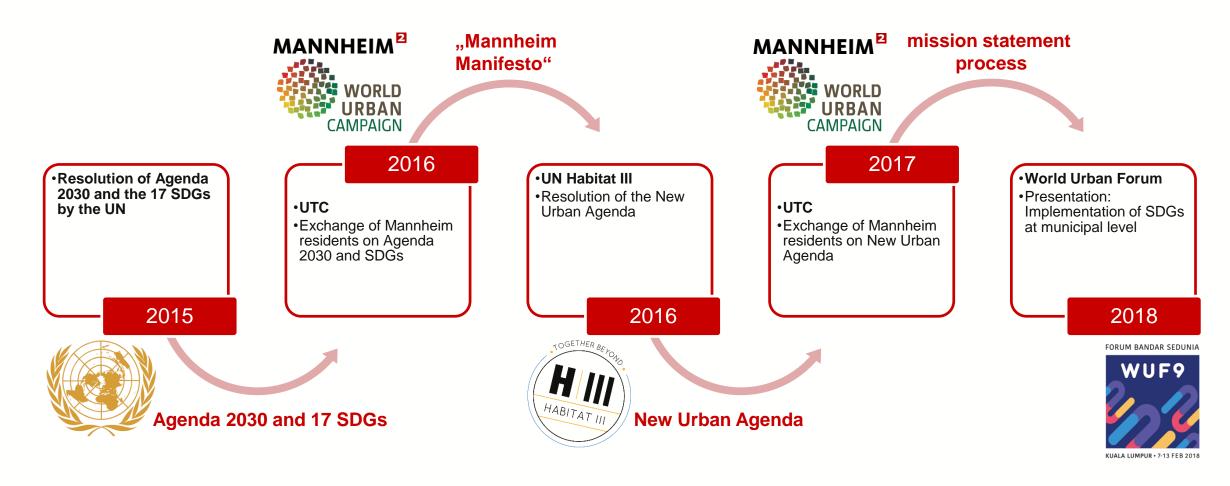

### INTERTWINING GLOBAL AND LOCAL PROCESSES

## SUSTAINABLE DEVELOPMENT POLICY AS A CATALYST FOR CITY LEVEL DIPLOMACY ON THREE LEVELS

**Level 1 - Policy Development** 

- UN 2030 Agenda & UN New Urban Agenda are global Agendas that were actively co-shaped by cities and city-Networks
- Mannheim organized together with the UN World Urban Campaign an "Urban Thinkers Campus"
- The Mannheim Manifesto was fed into the political process leading to the New Urban Agenda