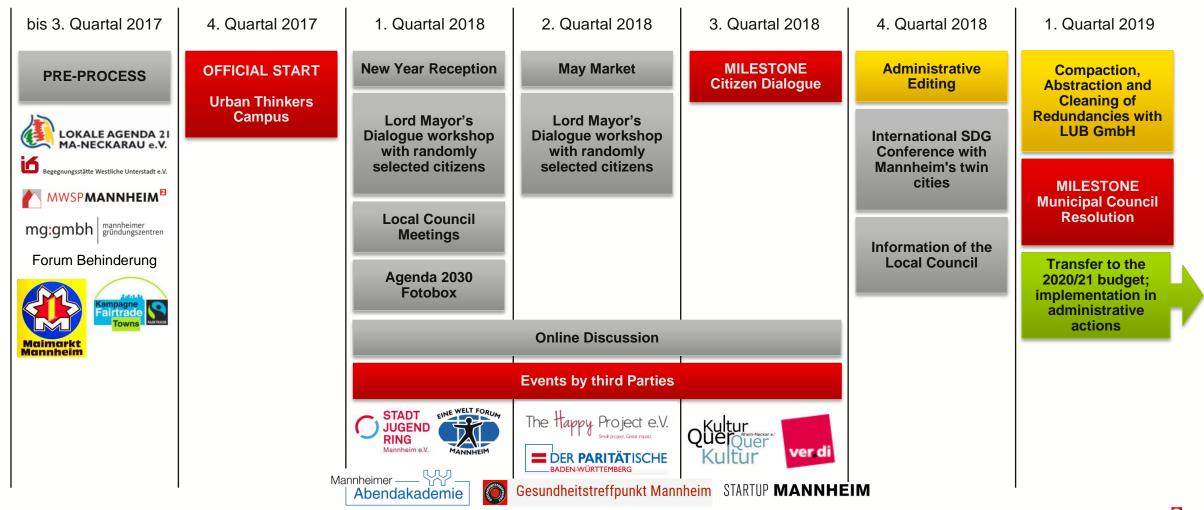

als and impact oriented management goals
- This approach was awarded with the national German sustainability award as well as with the European Public Sector Award
- The mission statement Mannheim 2030 introduced a framework which ensures that all strategic goals are in full accordance with the UN 2030 Agenda

Level 3 - Taking action

- The municipality takes action for sustainable development with local and global impact:
  - We act locally and generate local impact (local labour market program)
  - We act locally and generate global impact (ensuring ILO-working standards in public procurement)
  - We act globally and generate global impact (International development projects)

### MANNHEIM'S SDG SHORT MOVIE AN EXAMPLE TO EMPOWER CITIZENS IN THE SDG LOCALIZATION PROCESS



#### SCHEDULE



#### STRATEGY CITY OF MANNHEIM





Thanks for your attention!

Feel free to convert the Mannheim model into your city model.

For further information please check: <a href="www.mannheim.de/en/shaping-the-city/strategic-controlling-office/mission-statement-mannheim-2030">www.mannheim.de/en/shaping-the-city/strategic-controlling-office/mission-statement-mannheim-2030</a>